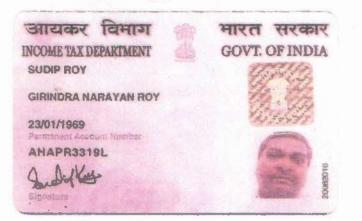

থিলা ফা পাশ /FATHER'S NAME GRINDRA NARAYAN ROY

जन्म तिथि /DATE OF BIRTH

28-07-1951

TRAININ /SIGNATURE

Yilio Kumatikary

lip Human an

COMMISSIONER OF INCOME-TAX, W.B. - XI

The Las