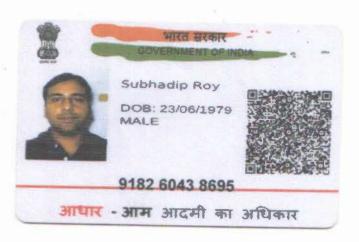

Name SUBHADIP ROY

|               | Little Finger | Ring Finger                    | Middle Finger                              | Fore Finger                                              | Thumb                                                                |
|---------------|---------------|--------------------------------|--------------------------------------------|----------------------------------------------------------|----------------------------------------------------------------------|
| Left<br>Hand  | 0             | 0                              | Ó                                          | ۲                                                        |                                                                      |
|               | Thumb         | Fore Finger                    | Middle Finger                              | Ring Finger                                              | Little Finger                                                        |
| Right<br>Hand |               |                                |                                            |                                                          | ۲                                                                    |
|               | Hand<br>Right | Left<br>Hand<br>Thumb<br>Right | Left<br>Hand<br>Thumb Fore Finger<br>Right | Left<br>Hand<br>Thumb Fore Finger Middle Finger<br>Right | Left<br>Hand<br>Thumb Fore Finger Middle Finger Ring Finger<br>Right |