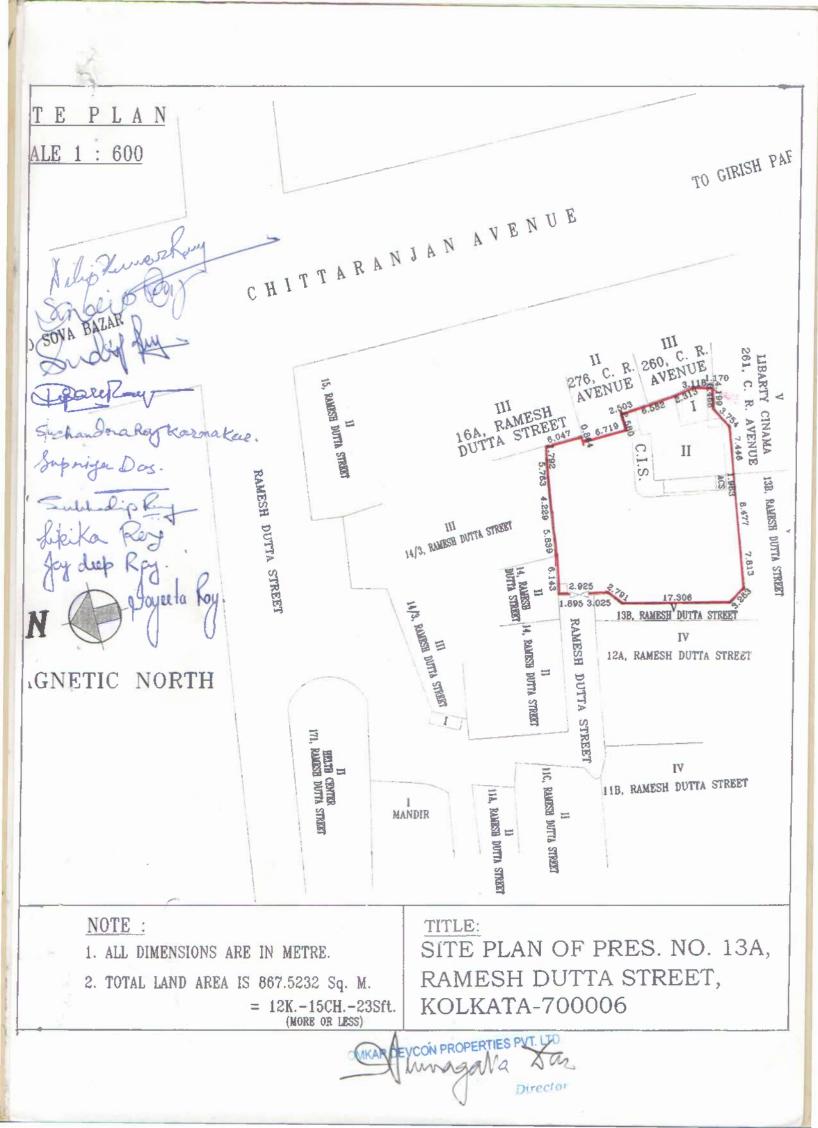

### THE FIRST SCHEDULE ABOVE REFERRED TO:

(Property Description of the Development Agreement cum Development Power of Attorney)

15

ALL THAT partly one storied and partly two storied brick built messuage tenement and dwelling house together with piece and parcel of the land thereunto belonging and/or part whereof the same is erected containing an area 12 Cottahs 8 Chittacks 33 square feet be the same a little more or less situate lying at and being a portion of the premises No. 13A, Ramesh Dutta Street (formerly 13A, Manicktalla Street), Post Office Beadon Street, Police Station Girish Park now Jorabagan, Kolkata-700 006 together with the right over the common passage leading from and to Manicktala Street now known as Ramesh Dutta Street as also the right over the common passage leading from and to Chitta Ranjan Avenue under Ward No. 026, Assessee No. 110263200263 of Kolkata Municipal Corporation butted and bounded as follows that is to say:

| ON THE NORTH | : | 14/4 & 14/2, Ramesh Dutta Street, Kolkata-700 006.                               |
|--------------|---|----------------------------------------------------------------------------------|
| ON THE SOUTH |   | 13B, Ramesh Dutta Street, Kolkata-700 006.                                       |
| ON THE EAST  | • | 257 and 259, C.R. Avenue, Kolkata-700 006.                                       |
| ON THE WEST  | 3 | 12A & 12B, Ramesh Dutta Street, Kolkata-700 006 and partly by 20 feet wide Road. |

OR HOWSOEVER OTHERWISE demarcated in a sketch map or plan annexed hereto and border "RED" in colour.