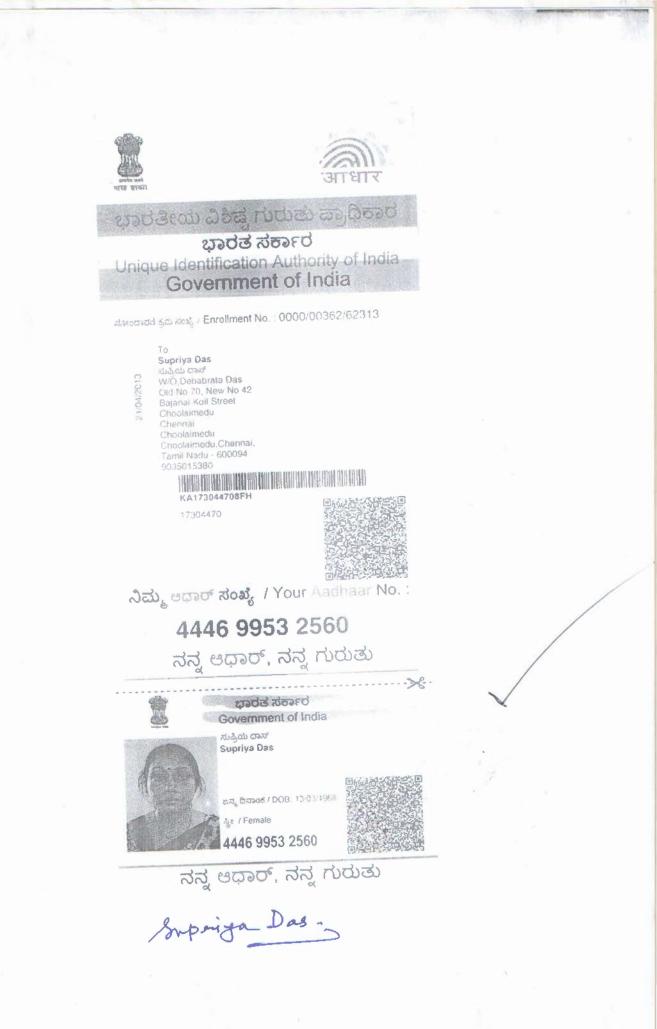

Signature <u>Supariya</u> Day. Name <u>SUPRIYA</u> DAS.

|                |               | Little<br>Finger | Ring<br>Finger | Middle<br>Finger | Fore Finger    | Thumb         |
|----------------|---------------|------------------|----------------|------------------|----------------|---------------|
|                | Left<br>Hand  |                  | 0              | 6                |                |               |
| - Contraction  |               | Thumb            | Fore Finger    | Middle<br>Finger | Ring<br>Finger | Liftle Finger |
|                | Right<br>Hand |                  |                | r inger          |                |               |
| ignature Sulul | 0.0           | -                |                |                  |                |               |