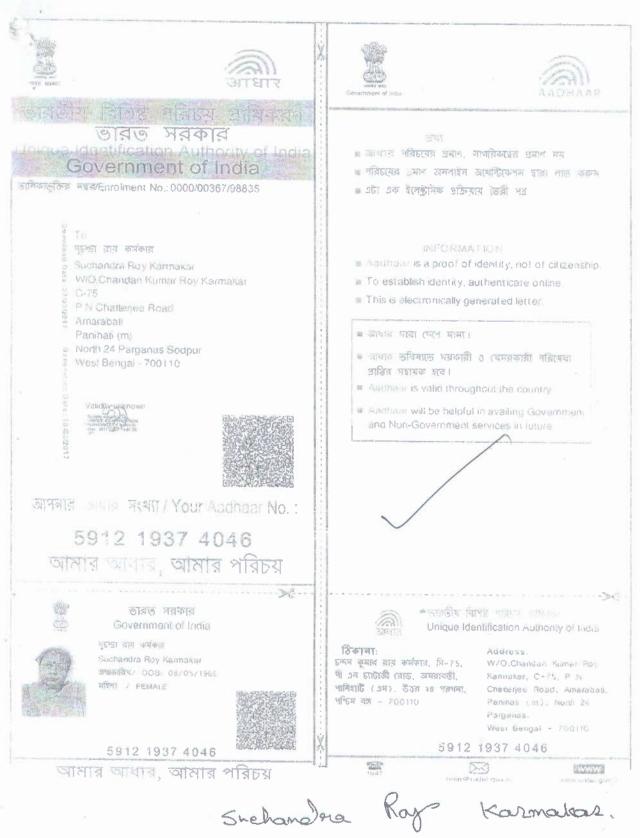

Signature Suchandra Roy Karmakar. Name SUCH ANDRA ROY KARMAKAR

|                                           |               | Little Finger | Ring Finger | Middle Finger | Fore Finger | Themb         |
|-------------------------------------------|---------------|---------------|-------------|---------------|-------------|---------------|
| 6.                                        | Left<br>Hand  | Ø             | 0           |               | 0           |               |
| E.                                        |               | Thumb         | Fore Finger | Middle Finger | Ring Finger | Little Finger |
| No la | Right<br>Hand |               |             |               |             |               |